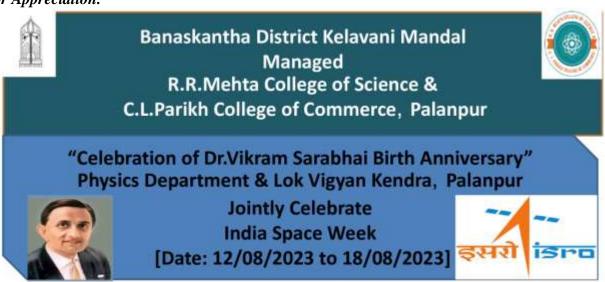

# Seminar, Celebration of India Space Week, sky gazing, online webinar (Astronomy Club)

Event: Expert Lecture on "Dur brahmand ma navi pruthvi ni shodhma"

Speaker: Prof. Vishal Joshi, Physical Research Laboratory (PRL), Ahmedabad

Date: 22-07-2023

Participants: 111 (Students) and 13 Staff

Venue: Smt. L C Parikh Audio Visual Hall, G D Modi Vidya Sankul, Palanpur

Astronomy club organized guest lecture on 22-07-2023 at Smt. L C Parikh Audio Visual Hall. Guest Lecturer, Prof Vishal Joshi, has been doing research at Physical Research Laboratory (PRL), India's premier scientific institute for the past 17 years. He published 50 research papers in prestigious international journals. He has also worked on infrared telescope on Mount Abu, Himalayan Chandra Telescope, European telescope etc. In today's topic, he highlighted the issue of whether life or water exists in the universe beyond the earth.