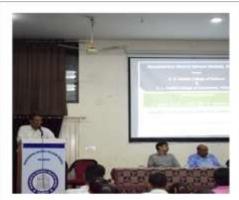

બનાસકાંઠા ડિસ્ટ્રિકટ કેળવણી મંડળ સંચાલિત આર. આર. મહેતા કોલેજ ઓક સાયન્સ એન્ડ સી.એલ. પરીખ કોલેજ ઓફ કોમર્સ, પાલનપુર કોલેજની એસ્ટોનોમીકલ કલબ E121 22-09-2023 7 શનિવારના રોજ 'દુર બ્રહ્માંડમાં નવી પૃથ્વીની શોધમાં' વિષય ઉપર व्याण्याननुं आयोजन કરવામાં આવ્યું હતું. જેમાં મુખ્ય वडता अने विषय निष्यात तरीडे प्रा.श्रीविशास कोशीडे જેઓ ફિઝિકલ રિસર્ચ લેબોરેટરી(PRL) અમદાવાદ ખાતે કરજ બજાવે છે તેઓ ઉપસ્थित रह्या छता. सौप्रथम કાર્યક્રમની શરૂઆત પ્રાર્થના द्वारा કरी, त्यारवाह मुख्य वडता श्री तथा महेमानोनं સુતરની આંટી દ્વારા સ્વાગત કરવામાં આવ્યું. પ્રિન્સિપાલશ્રી द्वारा मुज्य वडतानुं शाब्दिङ સ્વાગત કરવામાં આવ્યું તેમજ ભૌતિકશાસ્ત્ર વિભાગના અધ્યક્ષ ડૉ.આર.જે. પાઠક દ્વારા आवेस मुख्य वडताश्रीनो પરિચય આપેલ. ડો.વિશાલ જોખી છેલ્લા ૧૭ વર્ષથી ભારતની આગવી વૈજ્ઞાનિક

ડૉ. કે.પી. પટેલ,પ્રો.ડી.એસ ખિલારે, ડૉ.આર.જે.પાઠક, ડૉ. પી. એ સ. પટેલ, પ્રા.ડી.એન.પટેલ વગેરે ભારે જહમત ઉઠાવી હતી. સમગ્ર કાર્યક્રમનું સંચાલન પ્રા. પી.વી. મોઢે કરેલ હતું. આ કાર્યક્રમનું માર્ગદર્શન પ્રિ. ડૉ.વાય.બી.ડબગરે પૂરું પાડેલ હતું.