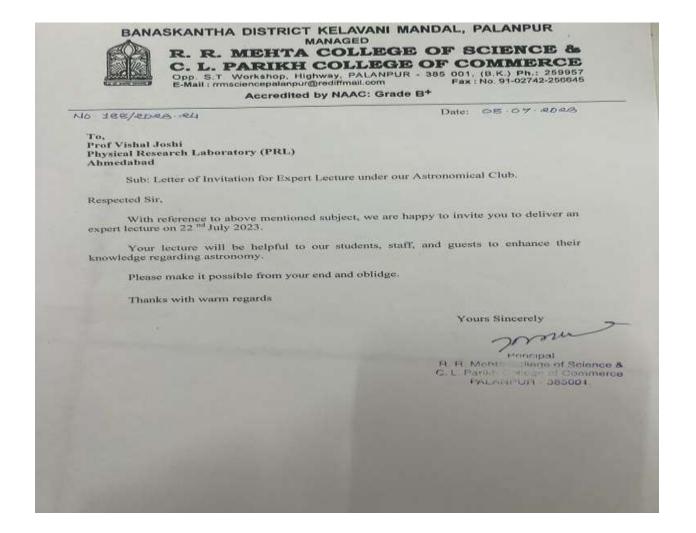

#### Letter of Invitation

Event: Expert Lecture on "Dur brahmand ma navi pruthvi ni shodhma"

Speaker: Prof. Vishal Joshi, Physical Research Laboratory (PRL), Ahmedabad

Date: 22-07-2023

Participants: 111 (Students) and 13 Staff

Venue: Smt. L C Parikh Audio Visual Hall, G D Modi Vidya Sankul, Palanpur

Astronomy club organized guest lecture on 22-07-2023 at Smt. L C Parikh Audio Visual Hall. Guest Lecturer, Prof Vishal Joshi, has been doing research at Physical Research Laboratory (PRL), India's premier scientific institute for the past 17 years. He published 50 research papers in prestigious international journals. He has also worked on infrared telescope on Mount Abu, Himalayan Chandra Telescope, European telescope etc. In today's topic, he highlighted the issue of whether life or water exists in the universe beyond the earth.