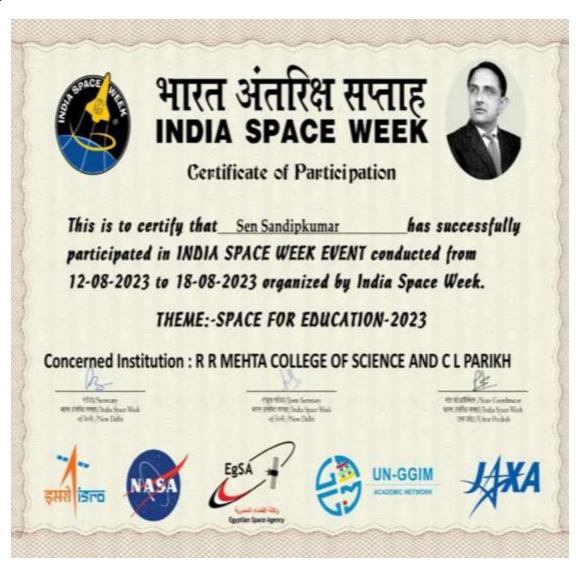

# Seminar, Celebration of India Space Week, sky gazing, online webinar (Astronomy Club)

Event: Expert Lecture on "Dur brahmand ma navi pruthvi ni shodhma"

Speaker: Prof. Vishal Joshi, Physical Research Laboratory (PRL), Ahmedabad