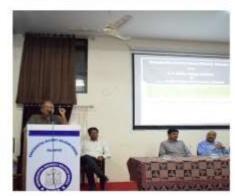

બનાસકાંઠા ડિસ્ટ્રિકટ કેળવણી મંડળ સંચાલિત આર. આર. મહેતા કોલેજ ઓક સાયન્સ એન્ડ સી.એલ. પરીખ કોલેજ ઓફ કોમર્સ, પાલનપુર કોલેજની એસ્ટોનોમીકલ કલબ E121 22-09-2023 7 શનિવારના રોજ 'દુર બ્રહ્માંડમાં નવી પૃથ્વીની શોધમાં' વિષય ઉપર व्याण्याननुं आयोजन કરવામાં આવ્યું હતું. જેમાં મુખ્ય वडता अने विषय निष्यात तरीडे प्रा.श्रीविशास कोशीडे જેઓ ફિઝિકલ રિસર્ચ લેબોરેટરી(PRL) અમદાવાદ ખાતે કરજ બજાવે છે તેઓ ઉપસ્थित रह्या छता. सौप्रथम કાર્યક્રમની શરૂઆત પ્રાર્થના द्वारा કरी, त्यारवाह मुख्य वडता श्री तथा महेमानोनं સુતરની આંટી દ્વારા સ્વાગત કરવામાં આવ્યું. પ્રિન્સિપાલશ્રી द्वारा मुज्य वडतानुं शाब्दिङ સ્વાગત કરવામાં આવ્યું તેમજ ભૌતિકશાસ્ત્ર વિભાગના અધ્યક્ષ ડૉ.આર.જે. પાઠક દ્વારા आवेस मुख्य वडताश्रीनो પરિચય આપેલ. ડો.વિશાલ જોખી છેલ્લા ૧૭ વર્ષથી ભારતની આગવી વૈજ્ઞાનિક

ते भागो MARSA ઇન્ટરનેશનલ જર્નલમાં ૫૦ રિસર્ચ પેપર પબ્લિશ કરેલ છે. એઓના સંશોધનમાં માઉન્ટ આબ પરનું ઇન્કારેડ ટેલિસ્કોપ, હिमालयन यंद्र टेलिस्डोप, યુરોપિયન ટેલિસ્કોપ, હબલ टेबिस्डोप.. वगेरे ઉपर पश કામ કરેલ છે. ૧૮૦ થી વધારે લોકપ્રિય વ્યાખ્યાનો. ૮૦થી વધારે ખગોળ વિજ્ઞાનમાં જુદા-જુદા વિષય ઉપર વર્કશોપ કરેલ છે. આજના વિષયમાં એમણે સૌ પં મંડળ આપણા આકાશગંગાની પેલી પાર પૃથ્વી सिवाय अन्यत्र श्रह्मांडनी અંદર જીવ કે પાણીનું અસ્તિત્વ छ हे नहीं विषय पर विशेष પ્રકાશ પાડ્યો હતો. આ