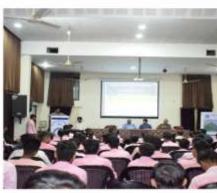

Event: Expert Lecture on "Dur brahmand ma navi pruthvi ni shodhma"

Speaker: Prof. Vishal Joshi, Physical Research Laboratory (PRL), Ahmedabad

Date: 22-07-2023

Participants: 111 (Students) and 13 Staff

Venue: Smt. L C Parikh Audio Visual Hall, G D Modi Vidya Sankul, Palanpur

Astronomy club organized guest lecture on 22-07-2023 at Smt. L C Parikh Audio Visual Hall. Guest Lecturer, Prof Vishal Joshi, has been doing research at Physical Research Laboratory (PRL), India's premier scientific institute for the past 17 years. He published 50 research papers in prestigious international journals. He has also worked on infrared telescope on Mount Abu, Himalayan Chandra Telescope, European telescope etc. In today's topic, he highlighted the issue of whether life or water exists in the universe beyond the earth.