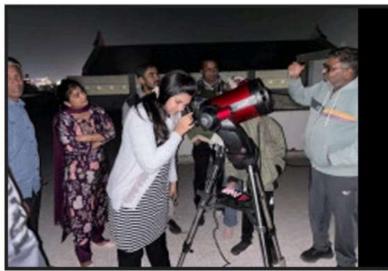

# Seminar, Celebration of India Space Week, sky gazing, online webinar (Astronomy Club)

Event: Expert Lecture on "Dur brahmand ma navi pruthvi ni shodhma"

Speaker: Prof. Vishal Joshi, Physical Research Laboratory (PRL), Ahmedabad