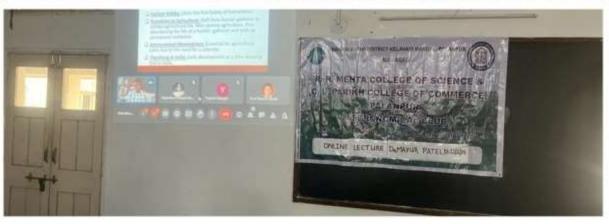

# Seminar, Celebration of India Space Week, sky gazing, online webinar (Astronomy Club)

Event: Expert Lecture on "Dur brahmand ma navi pruthvi ni shodhma"

Speaker: Prof. Vishal Joshi, Physical Research Laboratory (PRL), Ahmedabad

Date: 22-07-2023

Participants: 111 (Students) and 13 Staff

Venue: Smt. L C Parikh Audio Visual Hall, G D Modi Vidya Sankul, Palanpur

Astronomy club organized guest lecture on 22-07-2023 at Smt. L C Parikh Audio Visual Hall. Guest Lecturer, Prof Vishal Joshi, has been doing research at Physical Research Laboratory (PRL), India's premier scientific institute for the past 17 years. He published 50 research papers in prestigious international journals. He has also worked on infrared telescope on Mount Abu, Himalayan Chandra Telescope, European telescope etc. In today's topic, he highlighted the issue of whether life or water exists in the universe beyond the earth.