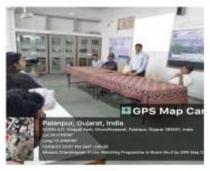

# Seminar, Celebration of India Space Week, sky gazing, online webinar (Astronomy Club)

Event: Expert Lecture on "Dur brahmand ma navi pruthvi ni shodhma"

Speaker: Prof. Vishal Joshi, Physical Research Laboratory (PRL), Ahmedabad

Date: 22-07-2023

Participants: 111 (Students) and 13 Staff

Venue: Smt. L C Parikh Audio Visual Hall, G D Modi Vidya Sankul, Palanpur

Astronomy club organized guest lecture on 22-07-2023 at Smt. L C Parikh Audio Visual Hall. Guest Lecturer, Prof Vishal Joshi, has been doing research at Physical Research Laboratory (PRL), India's premier scientific institute for the past 17 years. He published 50 research papers in prestigious international journals. He has also worked on infrared telescope on Mount Abu, Himalayan Chandra Telescope, European telescope etc. In today's topic, he highlighted the issue of whether life or water exists in the universe beyond the earth.