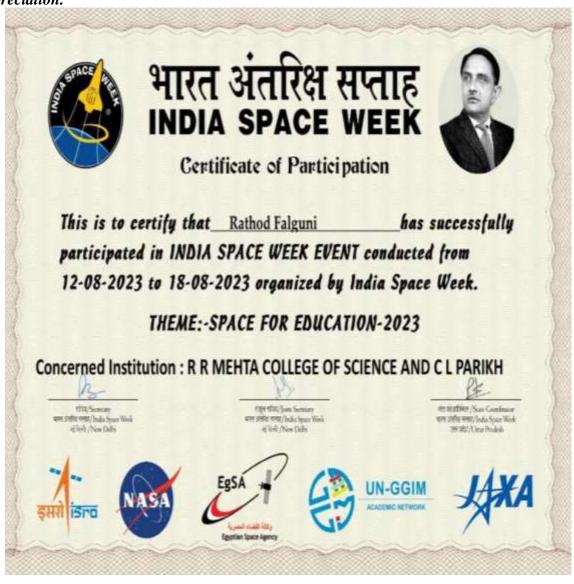

# Seminar, Celebration of India Space Week, sky gazing, online webinar (Astronomy Club)

Event: Expert Lecture on "Dur brahmand ma navi pruthvi ni shodhma"

Speaker: Prof. Vishal Joshi, Physical Research Laboratory (PRL), Ahmedabad