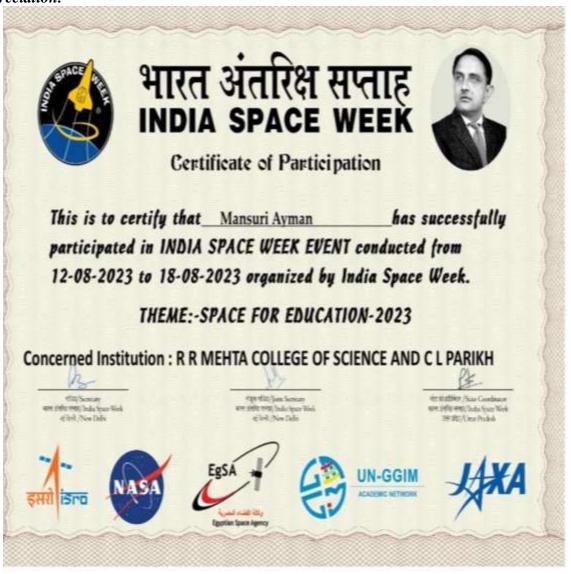

1006100          |         |         |          |  |
| . / - 7       | -/AU312-6051578/1801A                    | IPACEMEES/MineyTransfe  | 10    |                  | 2500.00 |         |          |  |
| V             | VI-1-1-1-1-1-1-1-1-1-1-1-1-1-1-1-1-1-1-1 |                         | , Man | 8.00             |         |         | 12-52-   |  |
|               | No. 10 Media Bad                         | 9,00                    |       |                  |         |         |          |  |
|               |                                          |                         |       |                  |         |         |          |  |

Date: 12-08-2023 to 18-08-2023

Participants: 63



Date: 12-08-2023 to 18-08-2023

Participants: 63



Date: 12-08-2023 to 18-08-2023

Participants: 63



Date: 12-08-2023 to 18-08-2023

Participants: 63



Date: 12-08-2023 to 18-08-2023

Participants: 63



Event: Sky Gazing Programme

Date: 14-02-2024

Astronomical club organized a sky viewing programme on 14 February 2024 at 9:00 pm. The moon caterers, telescope alignment, various constellations in the space and the clusters of the stars like "Saptarshi", Orion were demonstrated in the sky gazing programme.

# સાયન્સ & કોમર્સ કોલેજમાં આકાશદર્શનનો કાર્યક્રમ યોજાયો.





જનસેતુ,પાલનપુર,તા. ૧૫ : બનાસકાંઠા ડિસ્ટ્રિક્ટ કેળવણી મંડળ સંચાલીતઆર. આર. મહેતા કોલેજ ઓફ સાયન્સ એન્ડ સી. એલ. પરીખ કોલેજ ઓફ કોમર્સ, પાલનપુર ની એસ્ટ્રોનોમિકલ કલબ અંતર્ગતતારીખ ૧૪ ફેબ્રુઆરી ૨૦૨૪ ના રોજ રાત્રે ૯:૦૦ કલાકે આકાશ દર્શનનો કાર્યક્રમ રાખેલ. આ કાર્યક્રમમાં ચંદ્રના કેટર્સ, ટેલિસ્કોપ વડે નિહાળેલ તેમજ ટેલિસ્કોપ નું એલાઈ મ