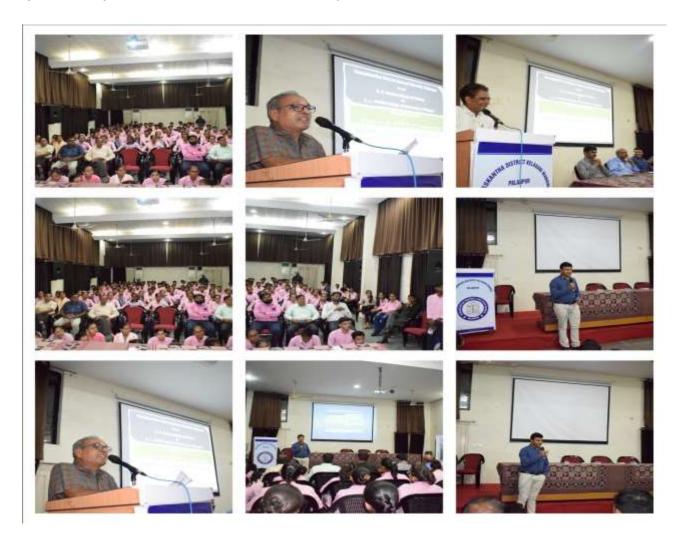

Date: 22-07-2023

Participants: 111 (Students) and 13 Staff

Venue: Smt. L C Parikh Audio Visual Hall, G D Modi Vidya Sankul, Palanpur

Astronomy club organized guest lecture on 22-07-2023 at Smt. L C Parikh Audio Visual Hall. Guest Lecturer, Prof Vishal Joshi, has been doing research at Physical Research Laboratory (PRL), India's premier scientific institute for the past 17 years. He published 50 research papers in prestigious international journals. He has also worked on infrared telescope on Mount Abu, Himalayan Chandra Telescope, European telescope etc. In today's topic, he highlighted the issue of whether life or water exists in the universe beyond the earth.

Venue: Smt. L C Parikh Audio Visual Hall, G D Modi Vidya Sankul, Palanpur

Astronomy club organized guest lecture on 22-07-2023 at Smt. L C Parikh Audio Visual Hall. Guest Lecturer, Prof Vishal Joshi, has been doing research at Physical Research Laboratory (PRL), India's premier scientific institute for the past 17 years. He published 50 research papers in prestigious international journals. He has also worked on infrared telescope on Mount Abu, Himalayan Chandra Telescope, European telescope etc. In today's topic, he highlighted the issue of whether life or water exists in the universe beyond the earth.

Astronomy club organized guest lecture on 22-07-2023 at Smt. L C Parikh Audio Visual Hall. Guest Lecturer, Prof Vishal Joshi, has been doing research at Physical Research Laboratory (PRL), India's premier scientific institute for the past 17 years. He published 50 research papers in prestigious international journals. He has also worked on infrared telescope on Mount Abu, Himalayan Chandra Telescope, European telescope etc. In today's topic, he highlighted the issue of whether life or water exists in the universe beyond the earth.