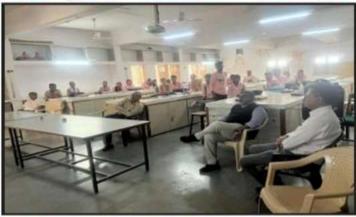

# Seminar, Celebration of India Space Week, sky gazing, online webinar (Astronomy Club)

Event: Expert Lecture on "Dur brahmand ma navi pruthvi ni shodhma"

Speaker: Prof. Vishal Joshi, Physical Research Laboratory (PRL), Ahmedabad

Date: 22-07-2023

Participants: 111 (Students) and 13 Staff

Venue: Smt. L C Parikh Audio Visual Hall, G D Modi Vidya Sankul, Palanpur

Astronomy club organized guest lecture on 22-07-2023 at Smt. L C Parikh Audio Visual Hall. Guest Lecturer, Prof Vishal Joshi, has been doing research at Physical Research Laboratory (PRL), India's premier scientific institute for the past 17 years. He published 50 research papers in prestigious international journals. He has also worked on infrared telescope on Mount Abu, Himalayan Chandra Telescope, European telescope etc. In today's topic, he highlighted the issue of whether life or water exists in the universe beyond the earth.