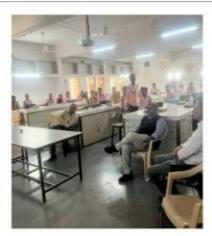

# Seminar, Celebration of India Space Week, sky gazing, online webinar (Astronomy Club)

Event: Expert Lecture on "Dur brahmand ma navi pruthvi ni shodhma"

Speaker: Prof. Vishal Joshi, Physical Research Laboratory (PRL), Ahmedabad

Date: 22-07-2023

Participants: 111 (Students) and 13 Staff

Venue: Smt. L C Parikh Audio Visual Hall, G D Modi Vidya Sankul, Palanpur

Astronomy club organized guest lecture on 22-07-2023 at Smt. L C Parikh Audio Visual Hall. Guest Lecturer, Prof Vishal Joshi, has been doing research at Physical Research Laboratory (PRL), India's premier scientific institute for the past 17 years. He published 50 research papers in prestigious international journals. He has also worked on infrared telescope on Mount Abu, Himalayan Chandra Telescope, European telescope etc. In today's topic, he highlighted the issue of whether life or water exists in the universe beyond the earth.