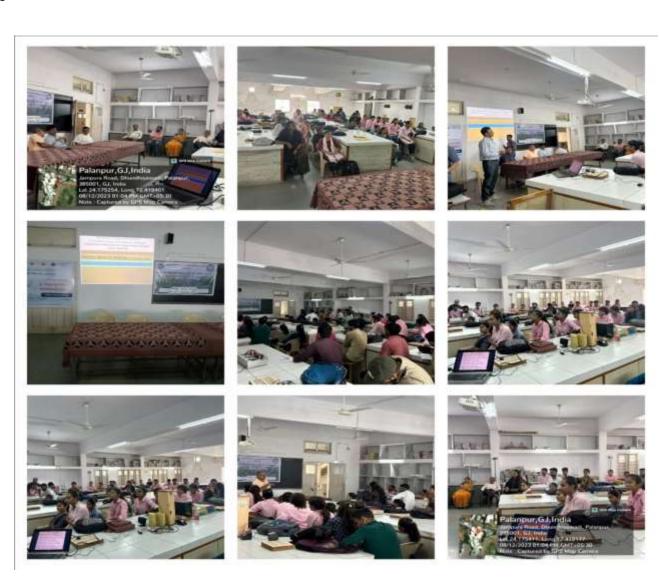

# Seminar, Celebration of India Space Week, sky gazing, online webinar (Astronomy Club)

Event: Expert Lecture on "Dur brahmand ma navi pruthvi ni shodhma"

Speaker: Prof. Vishal Joshi, Physical Research Laboratory (PRL), Ahmedabad

Date: 22-07-2023

Participants: 111 (Students) and 13 Staff

Venue: Smt. L C Parikh Audio Visual Hall, G D Modi Vidya Sankul, Palanpur

Astronomy club organized guest lecture on 22-07-2023 at Smt. L C Parikh Audio Visual Hall. Guest Lecturer, Prof Vishal Joshi, has been doing research at Physical Research Laboratory (PRL), India's premier scientific institute for the past 17 years. He published 50 research papers in prestigious international journals. He has also worked on infrared telescope on Mount Abu, Himalayan Chandra Telescope, European telescope etc. In today's topic, he highlighted the issue of whether life or water exists in the universe beyond the earth.

Venue: Smt. L C Parikh Audio Visual Hall, G D Modi Vidya Sankul, Palanpur

Astronomy club organized guest lecture on 22-07-2023 at Smt. L C Parikh Audio Visual Hall. Guest Lecturer, Prof Vishal Joshi, has been doing research at Physical Research Laboratory (PRL), India's premier scientific institute for the past 17 years. He published 50 research papers in prestigious international journals. He has also worked on infrared telescope on Mount Abu, Himalayan Chandra Telescope, European telescope etc. In today's topic, he highlighted the issue of whether life or water exists in the universe beyond the earth.