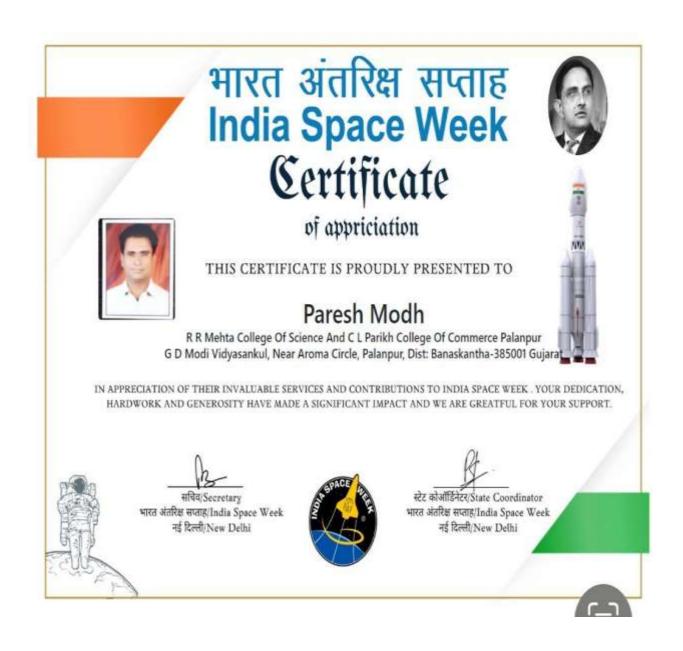

| MINGSTITUTE BORNEL (MAI |       | 1006100          |         |         |          |  |
| . / - 7       | -/AU312-6051578/1801A                    | IPACEMEES/MineyTransfe  | 10    |                  | 2500.00 |         |          |  |
| V             | VI-1-1-1-1-1-1-1-1-1-1-1-1-1-1-1-1-1-1-1 |                         | , Man | 8.00             |         |         | 12-52-   |  |
|               | No. 10 Media Bad                         | 9,00                    |       |                  |         |         |          |  |
|               |                                          |                         |       |                  |         |         |          |  |

Date: 12-08-2023 to 18-08-2023

Participants: 63



Date: 12-08-2023 to 18-08-2023

Participants: 63



Date: 12-08-2023 to 18-08-2023

Participants: 63



Date: 12-08-2023 to 18-08-2023

Participants: 63



Date: 12-08-2023 to 18-08-2023

Participants: 63



Event: Sky Gazing Programme

Date: 14-02-2024

Astronomical club organized a sky viewing programme on 14 February 2024 at 9:00 pm. The moon caterers, telescope alignment, various constellations in the space and the clusters of the stars like "Saptarshi", Orion were demonstrated in the sky gazing programme.

# સાયન્સ & કોમર્સ કોલેજમાં આકાશદર્શનનો કાર્યક્રમ યોજાયો.





જનસેતુ,પાલનપુર,તા. ૧૫ : બનાસકાંઠા ડિસ્ટ્રિક્ટ કેળવણી મંડળ સંચાલીતઆર. આર. મહેતા કોલેજ ઓફ સાયન્સ એન્ડ સી. એલ. પરીખ કોલેજ ઓફ કોમર્સ, પાલનપુર ની એસ્ટ્રોનોમિકલ કલબ અંતર્ગતતારીખ ૧૪ ફેબ્રુઆરી ૨૦૨૪ ના રોજ રાત્રે ૯:૦૦ કલાકે આકાશ દર્શનનો કાર્યક્રમ રાખેલ. આ કાર્યક્રમમાં ચંદ્રના કેટ