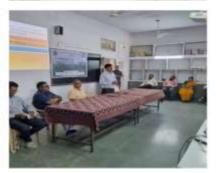

બનાસકાંઠા ડિસ્ટ્રિકટ કેળવણી મંડળ સંચાલિત આર. આર. મહેતા કોલેજ ઓક સાયન્સ એન્ડ સી.એલ. પરીખ કોલેજ ઓફ કોમર્સ, પાલનપુર કોલેજની એસ્ટોનોમીકલ કલબ E121 22-09-2023 7 શનિવારના રોજ 'દુર બ્રહ્માંડમાં નવી પૃથ્વીની શોધમાં' વિષય ઉપર व्याण्याननुं आयोजन કરવામાં આવ્યું હતું. જેમાં મુખ્ય वडता अने विषय निष्यात तरीडे प्रा.श्रीविशास कोशीडे જેઓ ફિઝિકલ રિસર્ચ લેબોરેટરી(PRL) અમદાવાદ ખાતે કરજ બજાવે છે તેઓ ઉપસ્थित रह्या छता. सौप्रथम કાર્યક્રમની શરૂઆત પ્રાર્થના द्वारा કरी, त्यारवाह मुख्य वडता श्री तथा महेमानोनं સુતરની આંટી દ્વારા સ્વાગત કરવામાં આવ્યું. પ્રિન્સિપાલશ્રી द्वारा मुज्य वडतानुं शाब्दिङ સ્વાગત કરવામાં આવ્યું તેમજ ભૌતિકશાસ્ત્ર વિભાગના અધ્યક્ષ ડૉ.આર.જે. પાઠક દ્વારા आवेस मुख्य वडताश्रीनो પરિચય આપેલ. ડો.વિશાલ જોખી છેલ્લા ૧૭ વર્ષથી ભારતની આગવી વૈજ્ઞાનિક

ते भागो MARSA ઇન્ટરનેશનલ જર્નલમાં ૫૦ રિસર્ચ પેપર પબ્લિશ કરેલ છે. એઓના સંશોધનમાં માઉન્ટ આબ પરનું ઇન્કારેડ ટેલિસ્કોપ, હिमालयन यंद्र टेलिस्डोप, યુરોપિયન ટેલિસ્કોપ, હબલ टेबिस्डोप.. वगेरे ઉपर पश કામ કરેલ છે. ૧૮૦ થી વધારે લોકપ્રિય વ્યાખ્યાનો. ૮૦થી વધારે ખગોળ વિજ્ઞાનમાં જુદા-જુદા વિષય ઉપર વર્કશોપ કરેલ છે. આજના વિષયમાં એમણે સૌ પં મંડળ આપણા આકાશગંગાની પેલી પાર પૃથ્વી सिवाय अन्यत्र श्रह्मांडनी અંદર જીવ કે પાણીનું અસ્તિત્વ छ हे नहीं विषय पर विशेष પ્રકાશ પાડ્યો હતો. આ

ડૉ. કે.પી. પટેલ,પ્રો.ડી.એસ ખિલારે, ડૉ.આર.જે.પાઠક, ડૉ. પી. એ સ. પટેલ, પ્રા.ડી.એન.પટેલ વગેરે ભારે જહમત ઉઠાવી હતી. સમગ્ર કાર્યક્રમનું સંચાલન પ્રા. પી.વી. મોઢે કરેલ હતું. આ કાર્યક્રમનું માર્ગદર્શન પ્રિ. ડૉ.વાય.બી.ડબગરે પૂરું પાડેલ હતું.