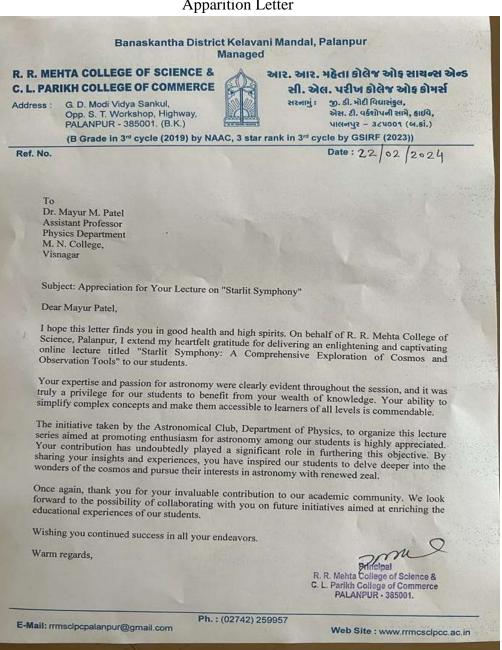

#### Letter of Invitation

Event: Expert Lecture on "Dur brahmand ma navi pruthvi ni shodhma"

Speaker: Prof. Vishal Joshi, Physical Research Laboratory (PRL), Ahmedabad

Date: 22-07-2023

Participants: 111 (Students) and 13 Staff

Venue: Smt. L C Parikh Audio Visual Hall, G D Modi Vidya Sankul, Palanpur

Astronomy club organized guest lecture on 22-07-2023 at Smt. L C Parikh Audio Visual Hall. Guest Lecturer, Prof Vishal Joshi, has been doing research at Physical Research Laboratory (PRL), India's premier scientific institute for the past 17 years. He published 50 research papers in prestigious international journals. He has also worked on infrared telescope on Mount Abu, Himalayan Chandra Telescope, European telescope etc. In today's topic, he highlighted the issue of whether life or water exists in the universe beyond the earth.