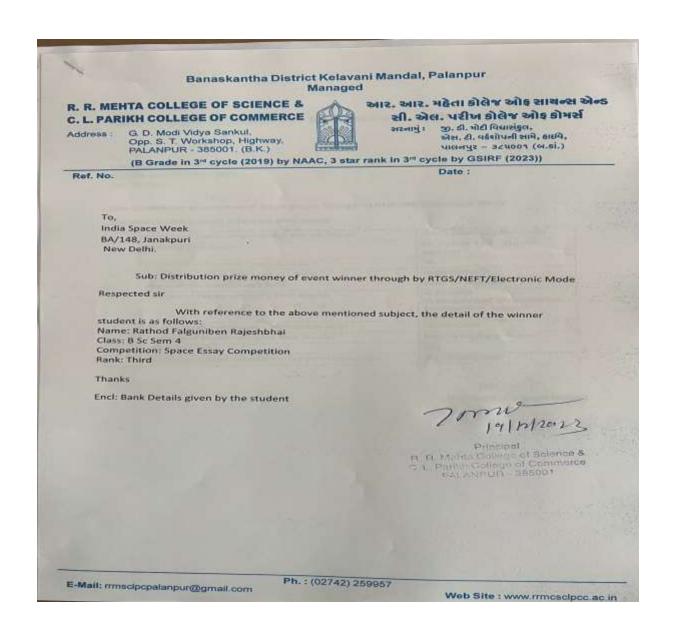

|                    |

Date: 12-08-2023 to 18-08-2023

Participants: 63



Date: 12-08-2023 to 18-08-2023

Participants: 63

| To,       | mat for giving consent and bank details of space Week 48, Janakpuri New Delhi |                                                                            |
|-----------|-------------------------------------------------------------------------------|----------------------------------------------------------------------------|
| Dear      | Student,                                                                      |                                                                            |
| Towns No. | Distribution prize money of event winner through by RTGS.                     | /NEFT/Electronic Mode                                                      |
|           |