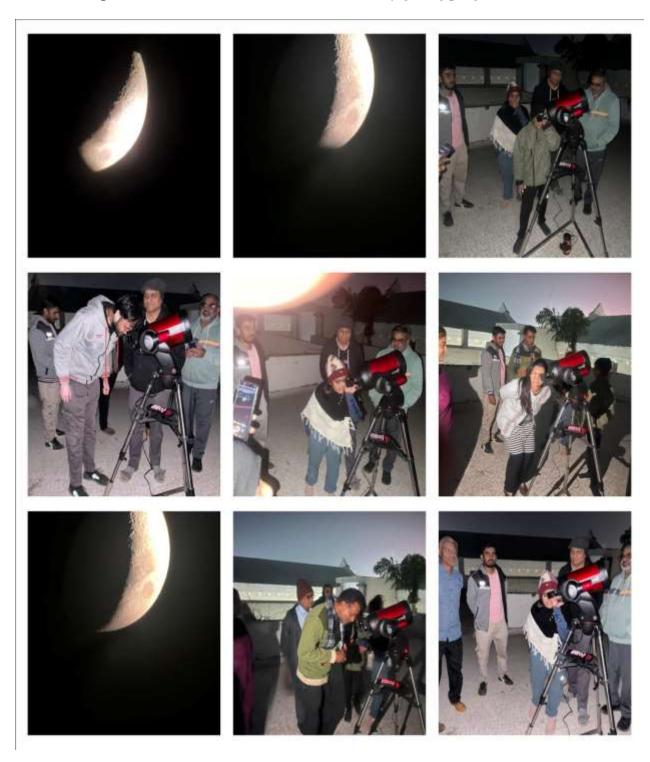

# Seminar, Celebration of India Space Week, sky gazing, online webinar (Astronomy Club)

Event: Expert Lecture on "Dur brahmand ma navi pruthvi ni shodhma"

Speaker: Prof. Vishal Joshi, Physical Research Laboratory (PRL), Ahmedabad

Date: 22-07-2023

Participants: 111 (Students) and 13 Staff

Venue: Smt. L C Parikh Audio Visual Hall, G D Modi Vidya Sankul, Palanpur

Astronomy club organized guest lecture on 22-07-2023 at Smt. L C Parikh Audio Visual Hall. Guest Lecturer, Prof Vishal Joshi, has been doing research at Physical Research Laboratory (PRL), India's premier scientific institute for the past 17 years. He published 50 research papers in prestigious international journals. He has also worked on infrared telescope on Mount Abu, Himalayan Chandra Telescope, European telescope etc. In today's topic, he highlighted the issue of whether life or water exists in the universe beyond the earth.