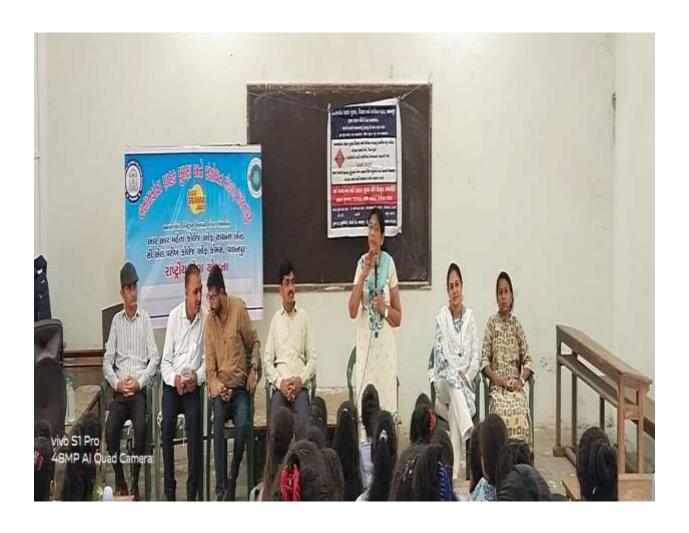

Date: 22-07-2023

Participants: 111 (Students) and 13 Staff

Venue: Smt. L C Parikh Audio Visual Hall, G D Modi Vidya Sankul, Palanpur

Astronomy club organized guest lecture on 22-07-2023 at Smt. L C Parikh Audio Visual Hall. Guest Lecturer, Prof Vishal Joshi, has been doing research at Physical Research Laboratory (PRL), India's premier scientific institute for the past 17 years. He published 50 research papers in prestigious international journals. He has also worked on infrared telescope on Mount Abu, Himalayan Chandra Telescope, European telescope etc. In today's topic, he highlighted the issue of whether life or water exists in the universe beyond the earth.

Venue: Smt. L C Parikh Audio Visual Hall, G D Modi Vidya Sankul, Palanpur

Astronomy club organized guest lecture on 22-07-2023 at Smt. L C Parikh Audio Visual Hall. Guest Lecturer, Prof Vishal Joshi, has been doing research at Physical Research Laboratory (PRL), India's premier scientific institute for the past 17 years. He published 50 research papers in prestigious international journals. He has also worked on infrared telescope on Mount Abu, Himalayan Chandra Telescope, European telescope etc. In today's topic, he highlighted the issue of whether life or water exists in the universe beyond the earth.

બનાસકાંઠા ડિસ્ટ્રિકટ કેળવણી મંડળ સંચાલિત આર. આર. મહેતા કોલેજ ઓક સાયન્સ એન્ડ સી.એલ. પરીખ કોલેજ ઓફ કોમર્સ, પાલનપુર કોલેજની એસ્ટોનોમીકલ કલબ E121 22-09-2023 7 શનિવારના રોજ 'દુર બ્રહ્માંડમાં નવી પૃથ્વીની શોધમાં' વિષય ઉપર व्याण्याननुं आयोजन કરવામાં આવ્યું હતું. જેમાં મુખ્ય वडता अने विषय निष्यात तरीडे प्रा.श्रीविशास कोशीडे જેઓ ફિઝિકલ રિસર્ચ લેબોરેટરી(PRL) અમદાવાદ ખાતે કરજ બજાવે છે તેઓ ઉપસ્थित रह्या छता. सौप्रथम કાર્યક્રમની શરૂઆત પ્રાર્થના द्वारा કरी, त्यारवाह मुख्य वडता श्री तथा महेमानोनं સુતરની આંટી દ્વારા સ્વાગત કરવામાં આવ્યું. પ્રિન્સિપાલશ્રી द्वारा मुज्य वडतानुं शाब्दिङ સ્વાગત કરવામાં આવ્યું તેમજ ભૌતિકશાસ્ત્ર વિભાગના અધ્યક્ષ ડૉ.આર.જે. પાઠક દ્વારા आवेस मुख्य वडताश्रीनो પરિચય આપેલ. ડો.વિશાલ જોખી છેલ્લા ૧૭ વર્ષથી ભારતની આગવી વૈજ્ઞાનિક