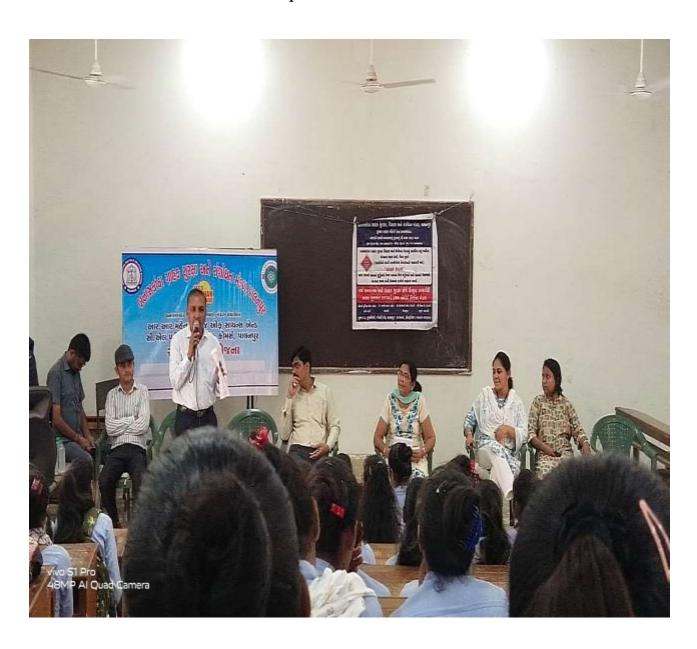

Date: 22-07-2023

Participants: 111 (Students) and 13 Staff

Venue: Smt. L C Parikh Audio Visual Hall, G D Modi Vidya Sankul, Palanpur

Astronomy club organized guest lecture on 22-07-2023 at Smt. L C Parikh Audio Visual Hall. Guest Lecturer, Prof Vishal Joshi, has been doing research at Physical Research Laboratory (PRL), India's premier scientific institute for the past 17 years. He published 50 research papers in prestigious international journals. He has also worked on infrared telescope on Mount Abu, Himalayan Chandra Telescope, European telescope etc. In today's topic, he highlighted the issue of whether life or water exists in the universe beyond the earth.

Venue: Smt. L C Parikh Audio Visual Hall, G D Modi Vidya Sankul, Palanpur

Astronomy club organized guest lecture on 22-07-2023 at Smt. L C Parikh Audio Visual Hall. Guest Lecturer, Prof Vishal Joshi, has been doing research at Physical Research Laboratory (PRL), India's premier scientific institute for the past 17 years. He published 50 research papers in prestigious international journals. He has also worked on infrared telescope on Mount Abu, Himalayan Chandra Telescope, European telescope etc. In today's topic, he highlighted the issue of whether life or water exists in the universe beyond the earth.

બનાસકાંઠા ડિસ્ટ્રિકટ કેળવણી મંડળ સંચાલિત આર. આર. મહેતા કોલેજ ઓક સાયન્સ એન્ડ સી.એલ. પરીખ કોલેજ ઓફ કોમર્સ, પાલનપુર કોલેજની એસ્ટોનોમીકલ કલબ E121 22-09-2023 7 શનિવારના રોજ 'દુર બ્રહ્માંડમાં નવી પૃથ્વીની શોધમાં' વિષય ઉપર व्याण्याननुं आयोजन કરવામાં આવ્યું હતું. જેમાં મુખ્ય वडता अने विषय निष्यात तरीडे प्रा.श्रीविशास कोशीडे જેઓ ફિઝિકલ રિસર્ચ લેબોરેટરી(PRL) અમદાવાદ ખાતે કરજ બજાવે છે તેઓ ઉપસ્थित रह्या छता. सौप्रथम કાર્યક્રમની શરૂઆત પ્રાર્થના द्वारा કरी, त्यारवाह मुख्य वडता श्री तथा महेमानोनं સુતરની આંટી દ્વારા સ્વાગત કરવામાં આવ્યું. પ્રિન્સિપાલશ્રી द्वारा मुज्य वडतानुं शाब्दिङ સ્વાગત કરવામાં આવ્યું તેમજ ભૌતિકશાસ્ત્ર વિભાગના અધ્યક્ષ ડૉ.આર.જે. પાઠક દ્વારા आवेस मुख्य वडताश्रीनो પરિચય આપેલ. ડો.વિશાલ જોખી છેલ્લા ૧૭ વર્ષથી ભારતની આગવી વૈજ્ઞાનિક